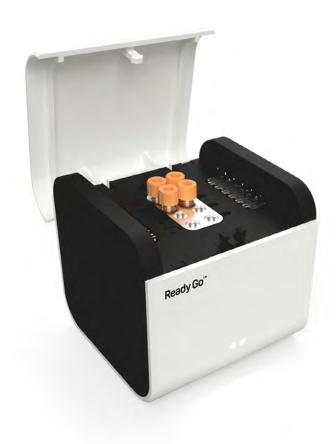

## A rapid test platform for small laboratories, pharmacies and off-grid diagnostic requirements

- Results within 20 minutes of sampling
- Small portable device 8cm cubed footprint
- Flexibility to carry out a range of isothermal chemistries and melt-curve analysis for molecular analysis
- Simultaneous analysis of 8 samples
- Can be used with any assay requiring fluorescence or colorimetric readouts
- No requirement to purify RNA and DNA
- Engineered for accuracy and high quality testing
- Capable of conducting singleplex and multiplexed tests